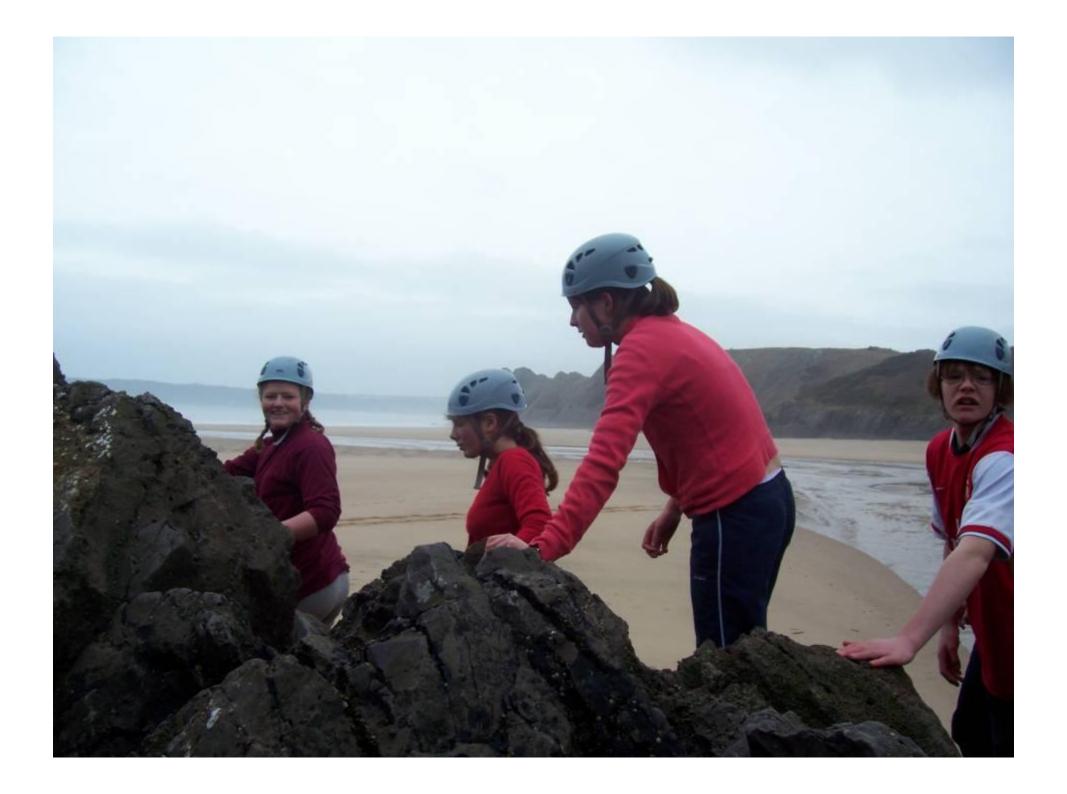

# A Range "Real" of Activities

Caving

Climbing

Gorge Walking

Kayaking

# Traditional Outdoor Activities in the Natural Environment

Hill Walking

Caving

Canoeing

Climbing

## Adventure Day/ Gorge Walk