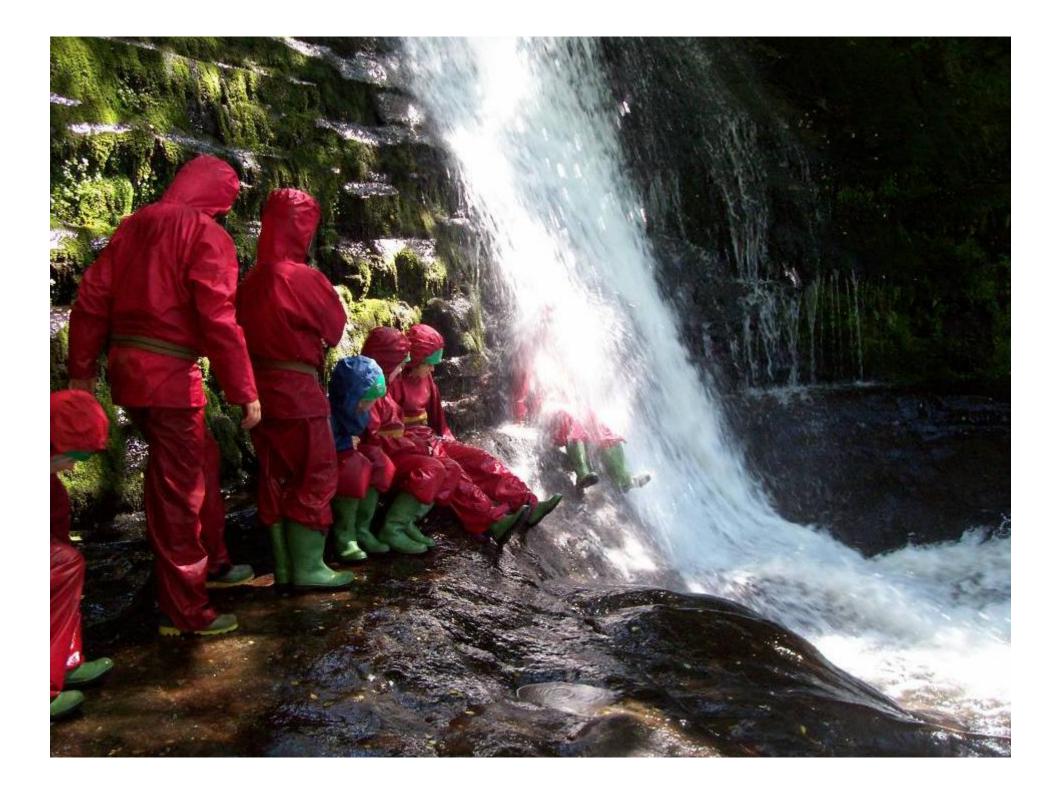

ff are free (within reason)
- There are some booking conditions (deposits, cancellation charges etc.)
- Some schools/authorities have assisted places schemes. Some schools use "pupil premium for this"

## Bookings

Up to 2 years in advance

• Deposit(10%) requested 12months before the visit

Balance invoiced after the visit

Summer and early Autumn is very popular

## Other Bookings

- Weekend Courses
- Half Week Courses-(not available in summer term)
- Group Camping up to 50 places (D of E?)
- The self-catering Lodge for staff or family weekends
- Specialist Courses

## Come and Enjoy Yourself!





# The Activities & What to Expect.....

## Caving



















## Mountain Day













## Canoeing

















## Climbing











## Adventure Day/ Gorge Walk





















## Evening Activities





















## Gower Day (example of "other" activities)









## Any Questions?