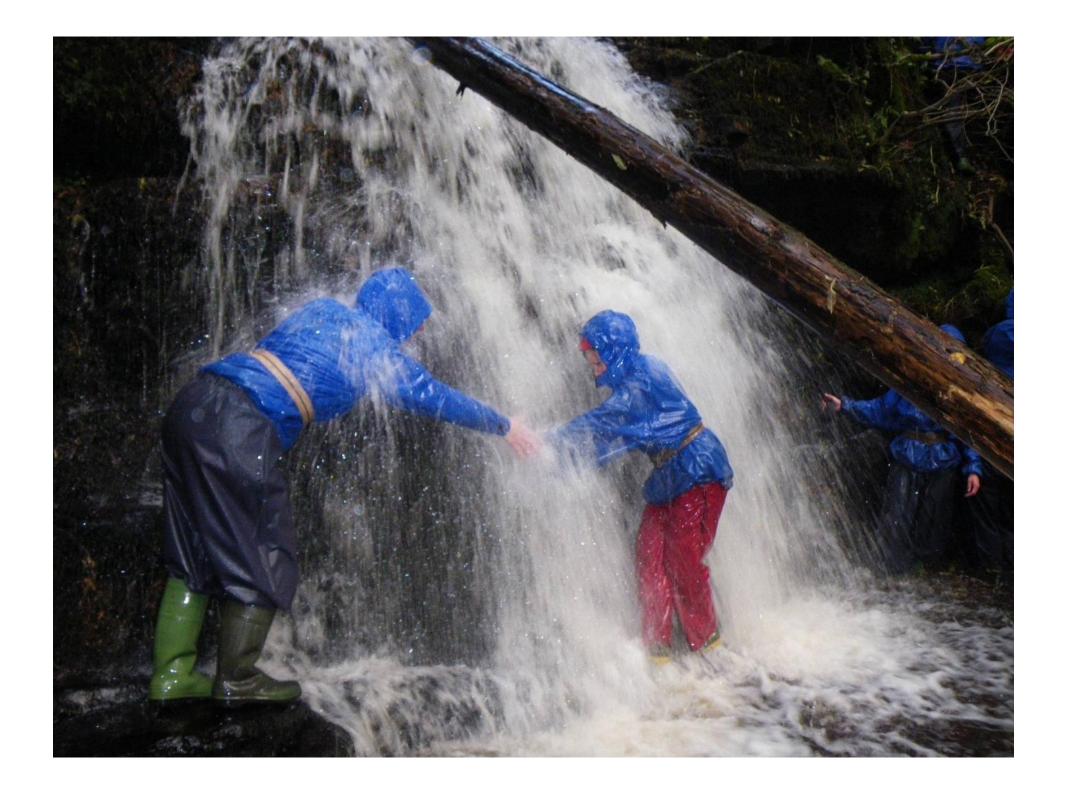

#### Plas Pencelli Outdoor Education Centre



Real Adventures and .....Real Learning!

## Where is Plas Pencelli?



#### The Route to Plas Pencelli



## In the Brecon Beacons...



















# A Range "Real" of Activities



Caving



Climbing



Gorge Walking



Kayaking

# Traditional Outdoor Activities in the Natural Environment



Hill Walking



Caving



Canoeing



Climbing

## Some History



- 200 year old Rectory
- An Outdoor Centre for more than 50 years
- Owned by & run by Swindon Council
- No Direct Subsidy since 2005
- On-Going Improvements













## The Outdoor Staff Team



Becs (Instructor)



Pete (Head)



Cilla (Deputy)



John (Instructor )



Henry (Instructor)



Josie (Assistant)



Jack (Assistant)

# Centre Support Staff



Linda (Administrator)



Bridget (Head Cook)



Ceri (Administrator)



Richard (Domestic Assistant)



Anita (Evening Cook)



Jackie (Assistant Cook)

## Multi-Activity Adventures

#### Involve:

- Excitement
- Real Adventure
- Visiting New Places



Making New Friends

### Each Course is About:

- Challenge
- Responsibility
- Confidence
- Social Skills



• The Outdoor Environment

## **Daily Routine**

- 8.15am Breakfast
- 9am Make Packed Lunch
- 9.15am Activity Briefing/Preparation
- 10.30am Depart on Activity
- 4.30pm Return/Clean up/Hot Drink
- 5.30pm Records of Achievement
- 6pm Di