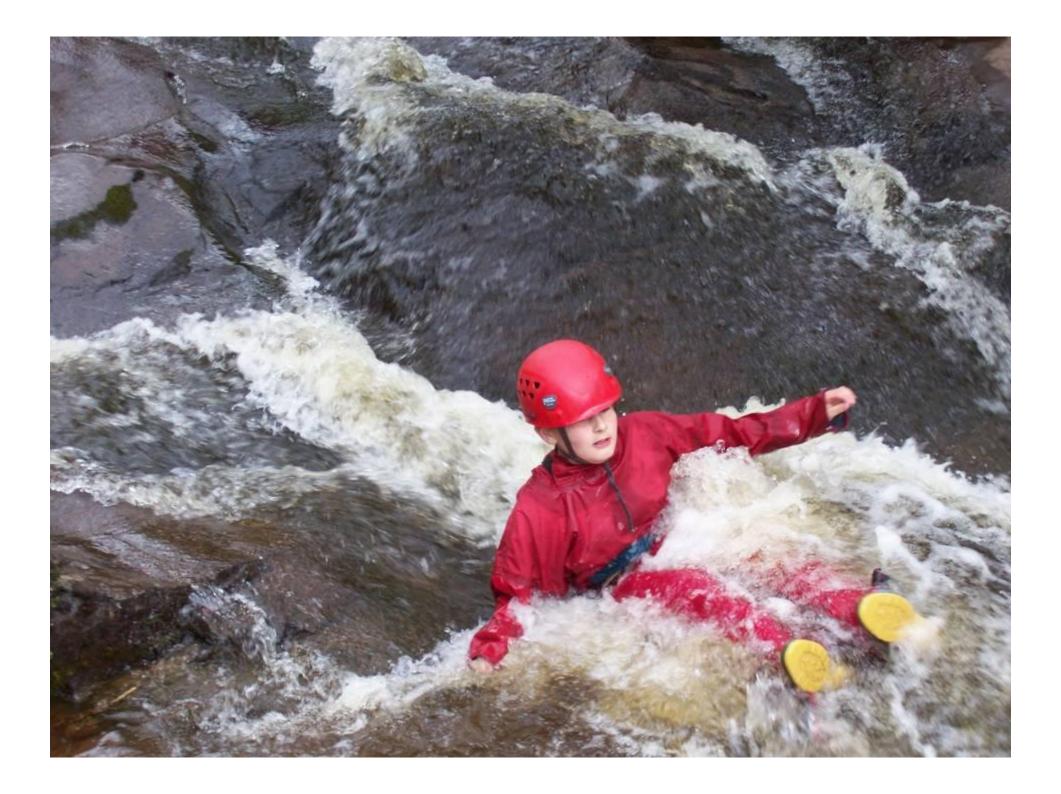

Staff are free (within reason)
- There are some booking conditions (deposits, cancellation charges etc.)
- Some schools/authorities have assisted places schemes. Some schools use "pupil premium for this"

## Bookings

Up to 2 years in advance

• Deposit(10%) requested 12months before the visit

Balance invoiced after the visit

Summer and early Autumn is very popular

## Other Bookings

- Weekend Courses
- Half Week Courses-(not available in summer term)
- Group Camping up to 50 places (D of E?)
- The self-catering Lodge for staff or family weekends
- Specialist Courses

## Come and Enjoy Yourself!





# The Activities & What to Expect.....

## Caving



















## Mountain Day













## Canoeing

















## Climbing











## Adventure Day/ Gorge Walk





















## Evening Activities





















## Gower Day (example of "other" activities)









## Any Questions?