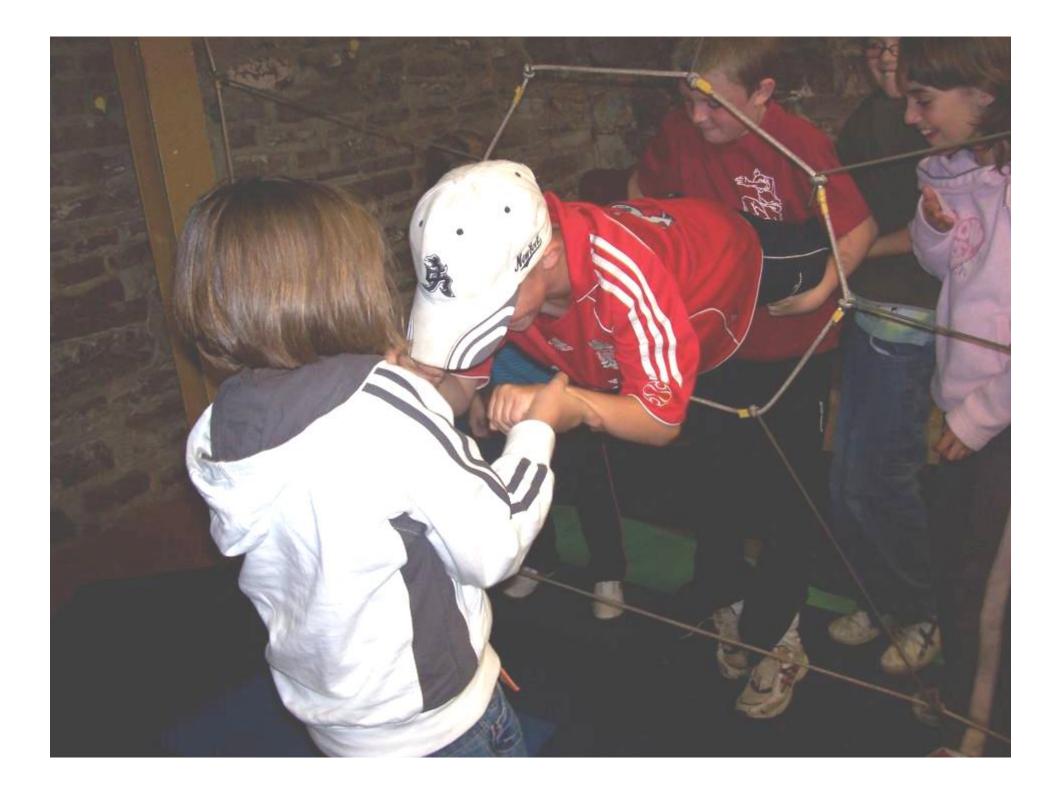

are some booking conditions (deposits, cancellation charges etc.)
- Some schools/authorities have assisted places schemes. Some schools use "pupil premium for this"

## Bookings

Up to 2 years in advance

• Deposit(10%) requested 12months before the visit

Balance invoiced after the visit

Summer and early Autumn is very popular

## Other Bookings

- Weekend Courses
- Half Week Courses-(not available in summer term)
- Group Camping up to 50 places (D of E?)
- The self-catering Lodge for staff or family weekends
- Specialist Courses

## Come and Enjoy Yourself!





# The Activities & What to Expect.....

## Caving



















## Mountain Day













## Canoeing

















## Climbing











## Adventure Day/ Gorge Walk





















## Evening Activities





















## Gower Day (example of "other" activities)









## Any Questions?