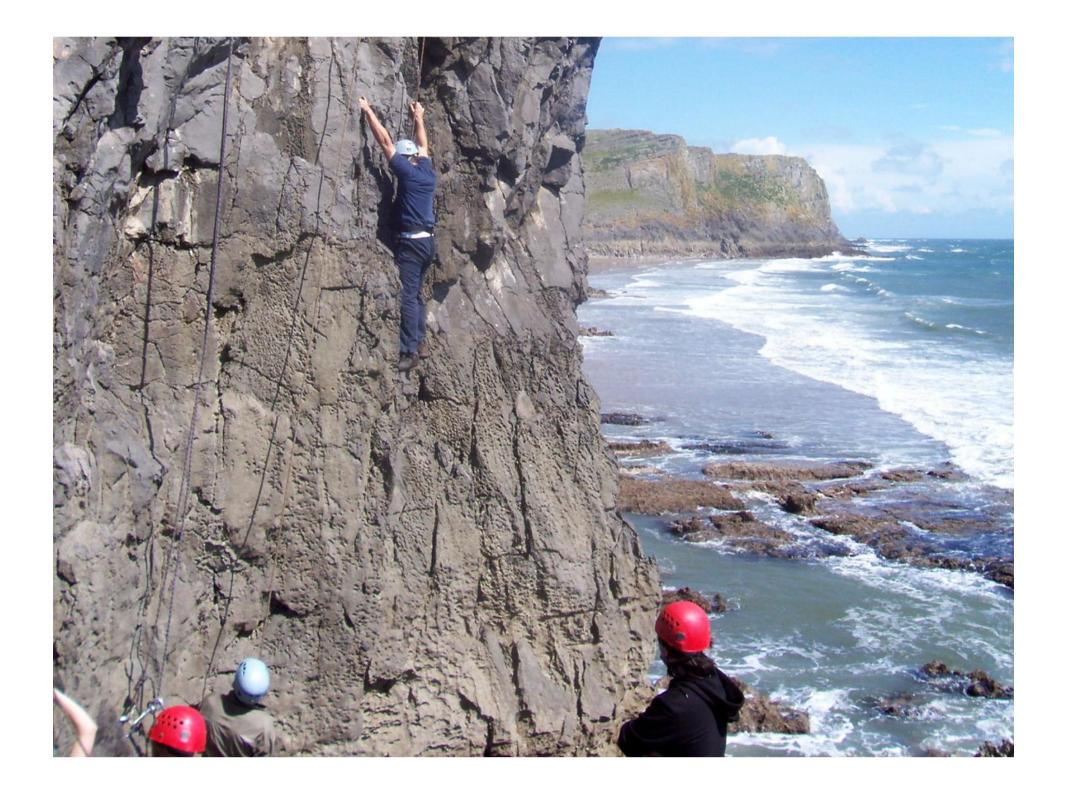

- Some schools/authorities have assisted places schemes. Some schools use "pupil premium for this"

## Bookings

Up to 2 years in advance

• Deposit(10%) requested 12months before the visit

Balance invoiced after the visit

Summer and early Autumn is very popular

## Other Bookings

- Weekend Courses
- Half Week Courses-(not available in summer term)
- Group Camping up to 50 places (D of E?)
- The self-catering Lodge for staff or family weekends
- Specialist Courses

## Come and Enjoy Yourself!





# The Activities & What to Expect.....

## Caving



















## Mountain Day













## Canoeing

















## Climbing











## Adventure Day/ Gorge Walk





















## Evening Activities





















## Gower Day (example of "other" activities)









## Any Questions?