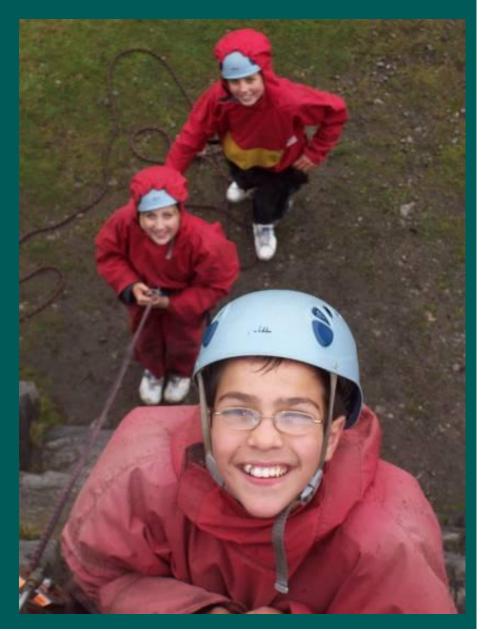

# A Range "Real" of Activities

Caving

Climbing

Gorge Walking

Kayaking

# Traditional Outdoor Activities in the Natural Environment

Hill Walking

Caving

Canoeing

Climbing

## Multi-Activity Adventures