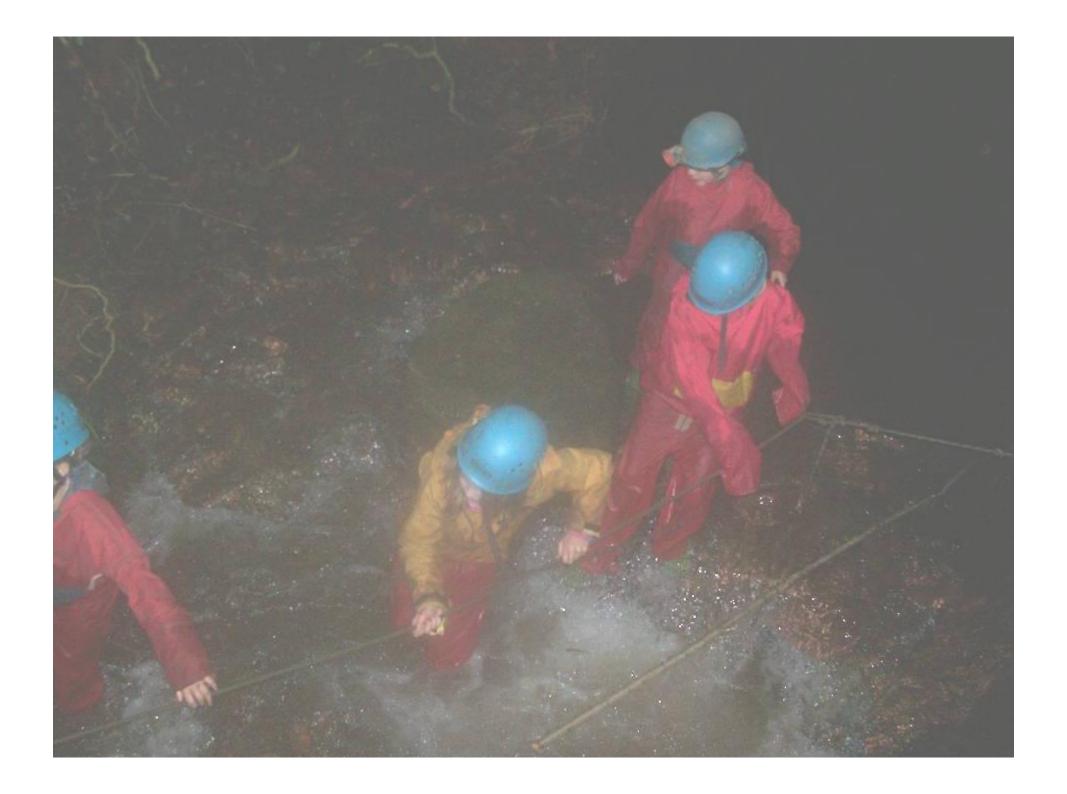

ing conditions (deposits, cancellation charges etc.)
- Some schools/authorities have assisted places schemes. Some schools use "pupil premium for this"

## Bookings

Up to 2 years in advance

• Deposit(10%) requested 12months before the visit

Balance invoiced after the visit

Summer and early Autumn is very popular

## Other Bookings

- Weekend Courses
- Half Week Courses-(not available in summer term)
- Group Camping up to 50 places (D of E?)
- The self-catering Lodge for staff or family weekends
- Specialist Courses

## Come and Enjoy Yourself!





# The Activities & What to Expect.....

## Caving



















## Mountain Day













## Canoeing

















## Climbing











## Adventure Day/ Gorge Walk





















## Evening Activities





















## Gower Day (example of "other" activities)









## Any Questions?