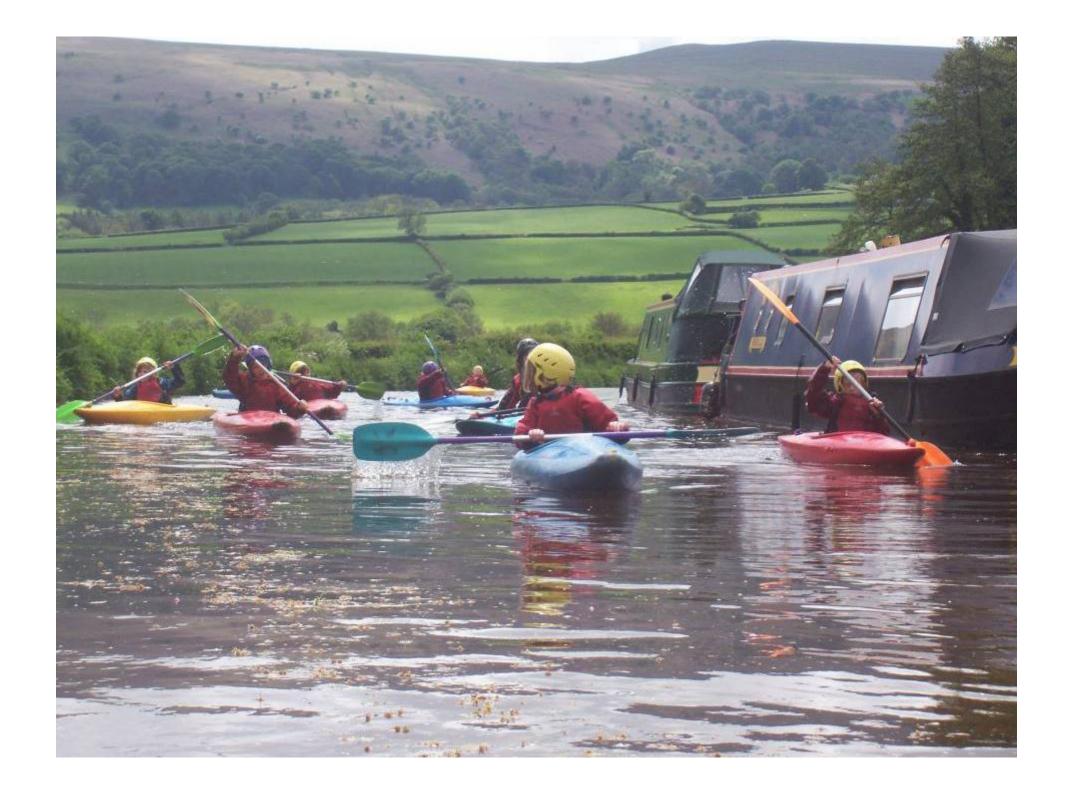

£335 tbc

- Fully Inclusive except for coach transport
- School Staff are free (within reason)
- There are some booking conditions (deposits, cancellation charges etc.)
- Some schools/authorities have assisted places schemes. Some schools use "pupil premium for this"

## Bookings

Up to 2 years in advance

• Deposit(10%) requested 12months before the visit

Balance invoiced after the visit

Summer and early Autumn is very popular

## Other Bookings

- Weekend Courses
- Half Week Courses-(not available in summer term)
- Group Camping up to 50 places (D of E?)
- The self-catering Lodge for staff or family weekends
- Specialist Courses

## Come and Enjoy Yourself!





# The Activities & What to Expect.....

## Caving



















## Mountain Day













## Canoeing

















## Climbing











## Adventure Day/ Gorge Walk





















## Evening Activities





















## Gower Day (example of "other" activities)









## Any Questions?