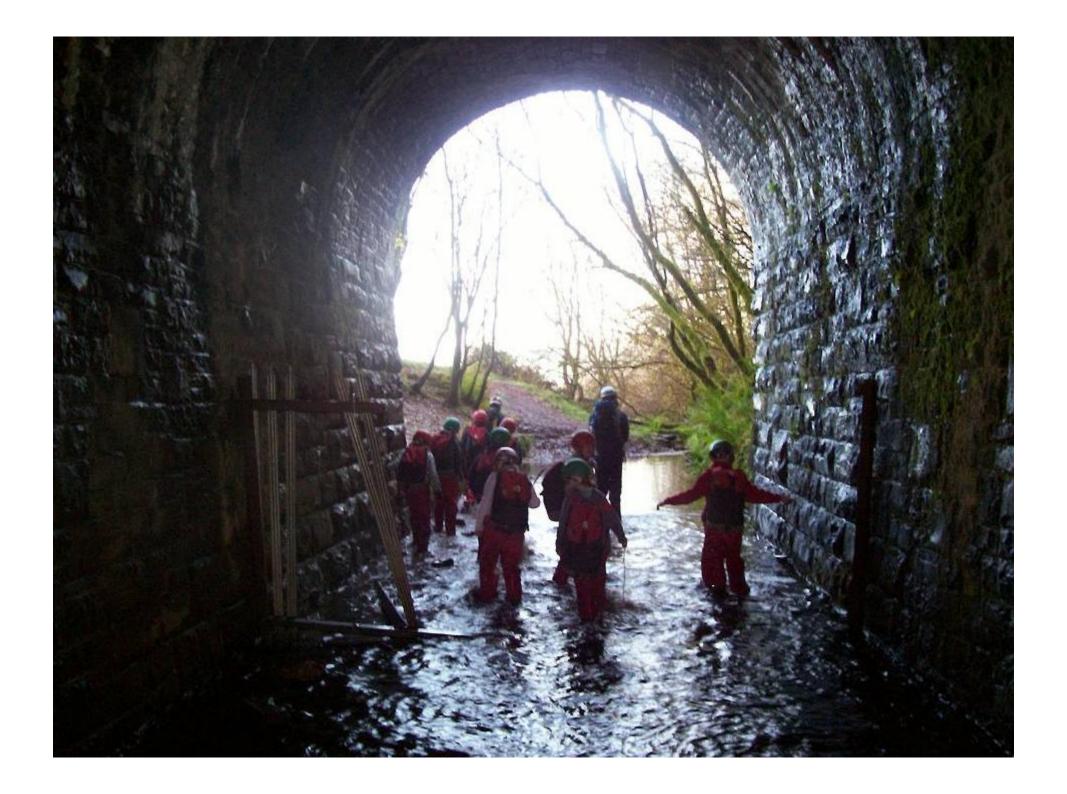

free (within reason)
- There are some booking conditions (deposits, cancellation charges etc.)
- Some schools/authorities have assisted places schemes. Some schools use "pupil premium for this"

## Bookings

Up to 2 years in advance

• Deposit(10%) requested 12months before the visit

Balance invoiced after the visit

Summer and early Autumn is very popular

## Other Bookings

- Weekend Courses
- Half Week Courses-(not available in summer term)
- Group Camping up to 50 places (D of E?)
- The self-catering Lodge for staff or family weekends
- Specialist Courses

## Come and Enjoy Yourself!





# The Activities & What to Expect.....

## Caving



















## Mountain Day













## Canoeing

















## Climbing











## Adventure Day/ Gorge Walk





















## Evening Activities





















## Gower Day (example of "other" activities)









## Any Questions?