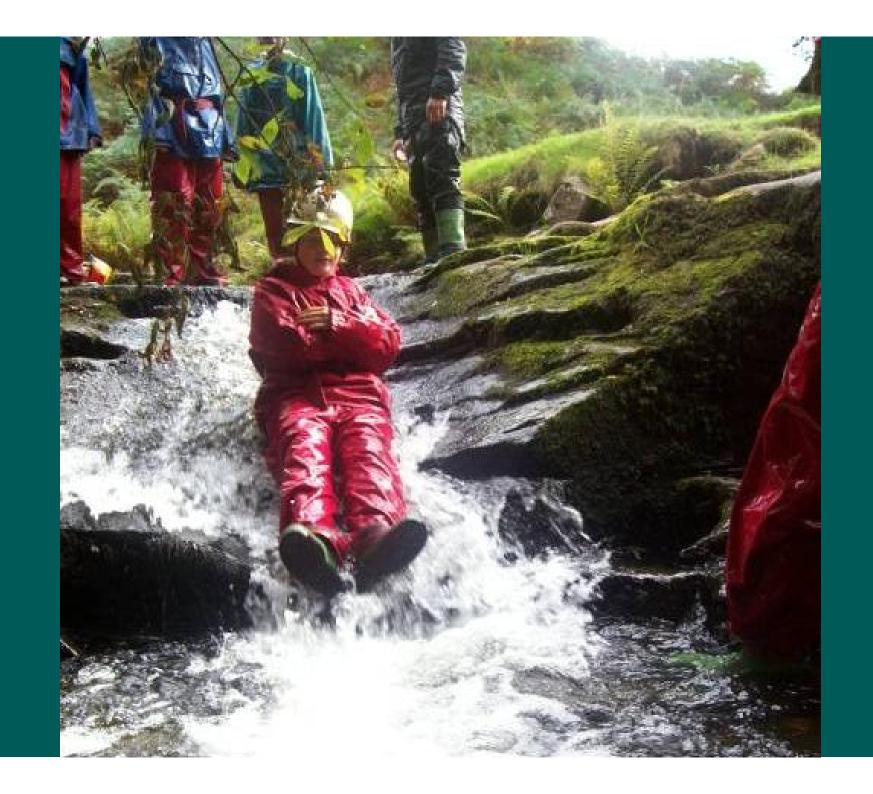

are free (within reason)
- There are some booking conditions (deposits, cancellation charges etc.)
- Some schools/authorities have assisted places schemes. Some schools use "pupil premium for this"

## Bookings

Up to 2 years in advance

• Deposit(10%) requested 12months before the visit

Balance invoiced after the visit

Summer and early Autumn is very popular

## Other Bookings

- Weekend Courses
- Half Week Courses-(not available in summer term)
- Group Camping up to 50 places (D of E?)
- The self-catering Lodge for staff or family weekends
- Specialist Courses

## Come and Enjoy Yourself!





# The Activities & What to Expect.....

## Caving



















## Mountain Day













## Canoeing

















## Climbing











## Adventure Day/ Gorge Walk





















## Evening Activities





















## Gower Day (example of "other" activities)









## Any Questions?