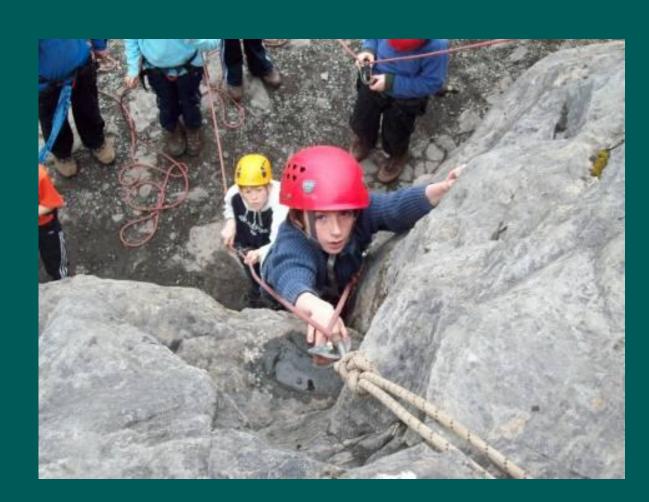

# A Range "Real" of Activities

Caving

Climbing

Gorge Walking

Kayaking

# Traditional Outdoor Activities in the Natural Environment

Hill Walking

Caving

Canoeing

Climbing