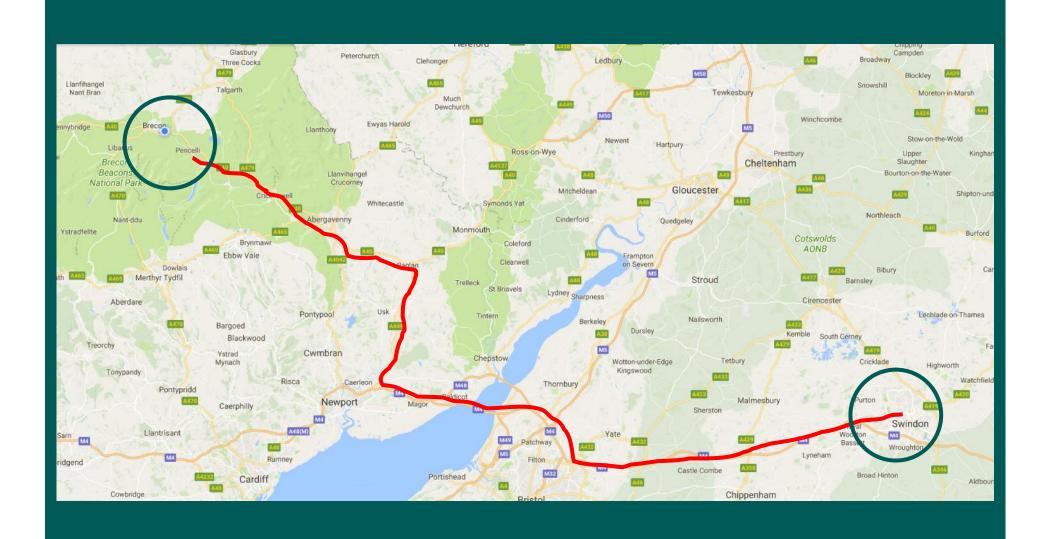

#### Plas Pencelli Outdoor Education Centre



Real Adventures and .....Real Learning!

## Where is Plas Pencelli?



#### The Route to Plas Pencelli



## In the Brecon Beacons...



















# A Range "Real" of Activities



Caving



Climbing



Gorge Walking



Kayaking

# Traditional Outdoor Activities in the Natural Environment



Hill Walking



Caving



Canoeing



Climbing

## Some History



- 200 year old Rectory
- An Outdoor Centre for more than 50 years
- Owned by & run by Swindon Council
- No Direct Subsidy since 2005
- On-Going Improvements













## The Outdoor Staff Team



Becs (Instructor)



Pete (Head)



Cilla (Deputy)



John (Instructor )



Henry (Instructor)



Josie (Assistant)



Jack (Assistant)

# Centre Support Staff



Linda (Administrator)



Bridget (Head Cook)



Ceri (Administrator)



Richard (Domestic Assistant)



Anita (Evening Cook)



Jackie (Assistant Cook)

## Multi-Activity Adven