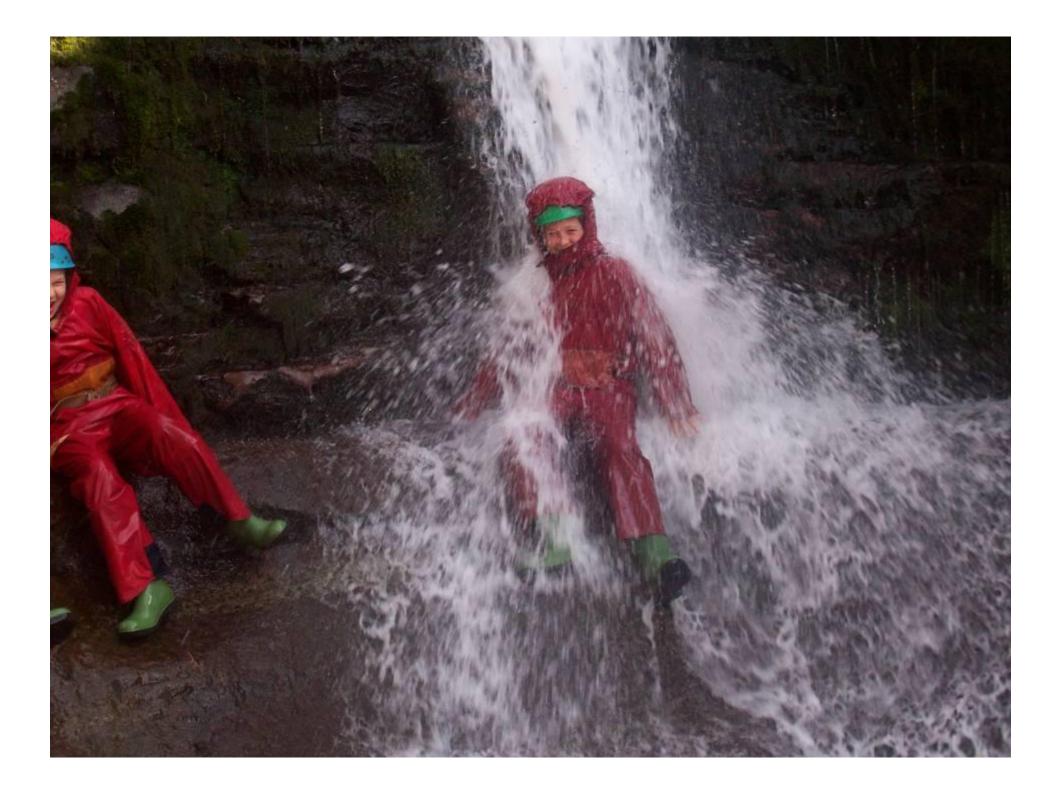

ol Staff are free (within reason)
- There are some booking conditions (deposits, cancellation charges etc.)
- Some schools/authorities have assisted places schemes. Some schools use "pupil premium for this"

## Bookings

Up to 2 years in advance

• Deposit(10%) requested 12months before the visit

Balance invoiced after the visit

Summer and early Autumn is very popular

## Other Bookings

- Weekend Courses
- Half Week Courses-(not available in summer term)
- Group Camping up to 50 places (D of E?)
- The self-catering Lodge for staff or family weekends
- Specialist Courses

## Come and Enjoy Yourself!





# The Activities & What to Expect.....

## Caving



















## Mountain Day













## Canoeing

















## Climbing











## Adventure Day/ Gorge Walk





















## Evening Activities





















## Gower Day (example of "other" activities)









## Any Questions?