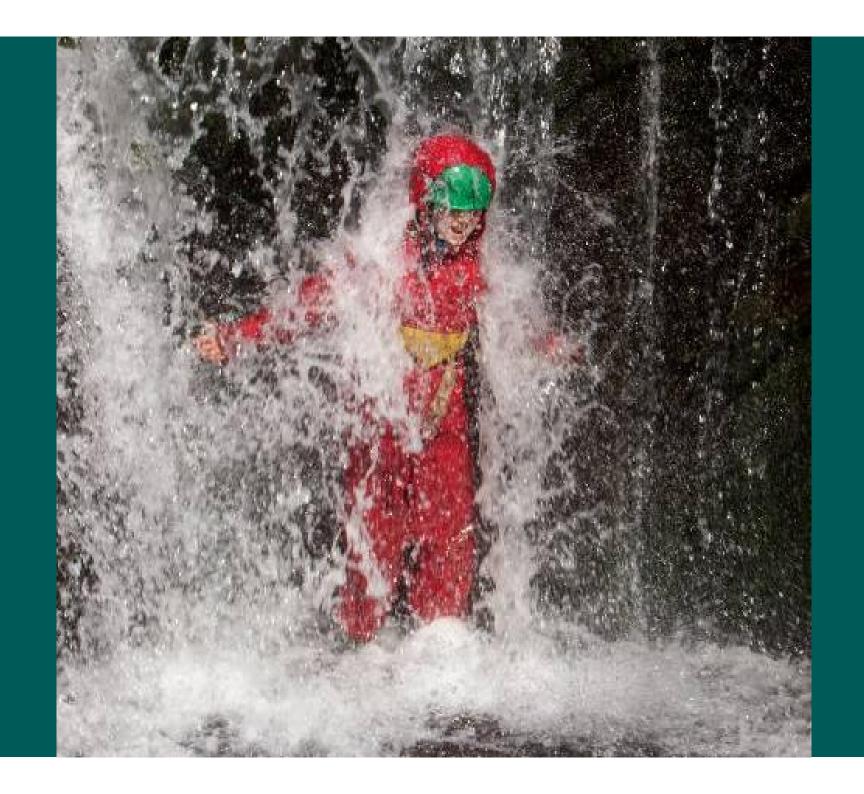

taff are free (within reason)
- There are some booking conditions (deposits, cancellation charges etc.)
- Some schools/authorities have assisted places schemes. Some schools use "pupil premium for this"

## Bookings

Up to 2 years in advance

• Deposit(10%) requested 12months before the visit

Balance invoiced after the visit

Summer and early Autumn is very popular

## Other Bookings

- Weekend Courses
- Half Week Courses-(not available in summer term)
- Group Camping up to 50 places (D of E?)
- The self-catering Lodge for staff or family weekends
- Specialist Courses

## Come and Enjoy Yourself!





# The Activities & What to Expect.....

## Caving



















## Mountain Day













## Canoeing

















## Climbing











## Adventure Day/ Gorge Walk





















## Evening Activities





















## Gower Day (example of "other" activities)









## Any Questions?