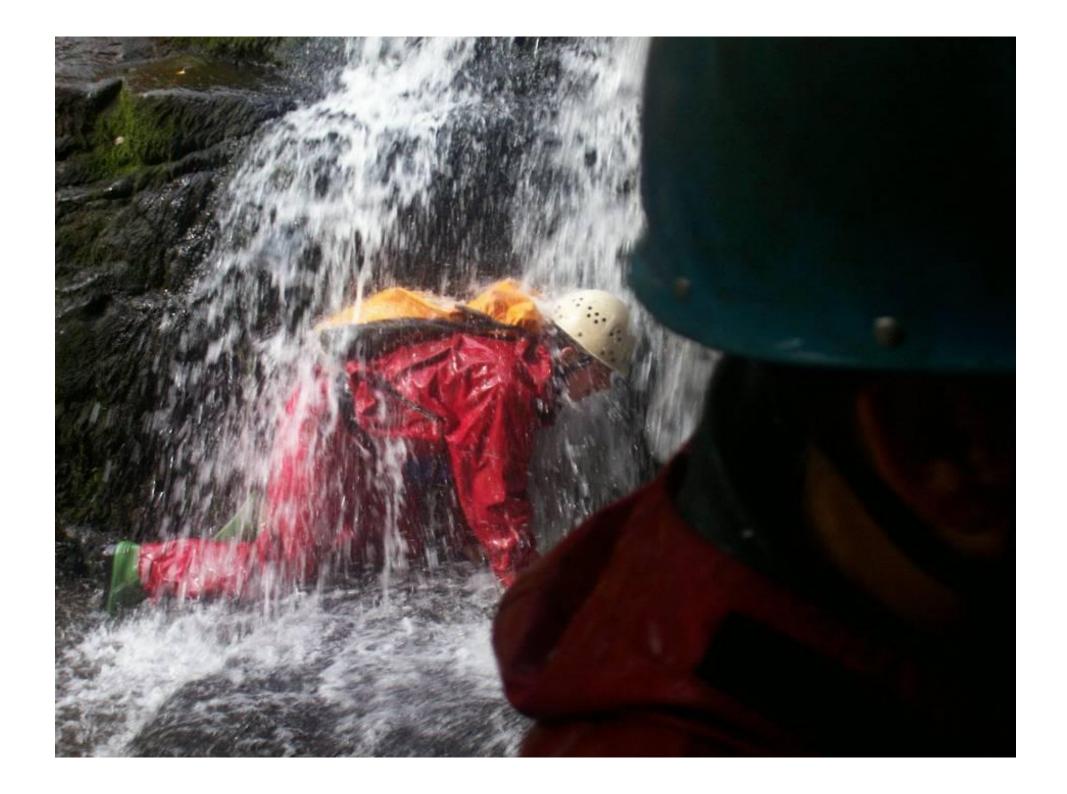

re free (within reason)
- There are some booking conditions (deposits, cancellation charges etc.)
- Some schools/authorities have assisted places schemes. Some schools use "pupil premium for this"

## Bookings

Up to 2 years in advance

• Deposit(10%) requested 12months before the visit

Balance invoiced after the visit

Summer and early Autumn is very popular

## Other Bookings

- Weekend Courses
- Half Week Courses-(not available in summer term)
- Group Camping up to 50 places (D of E?)
- The self-catering Lodge for staff or family weekends
- Specialist Courses

## Come and Enjoy Yourself!





# The Activities & What to Expect.....

## Caving



















## Mountain Day













## Canoeing

















## Climbing











## Adventure Day/ Gorge Walk





















## Evening Activities





















## Gower Day (example of "other" activities)









## Any Questions?