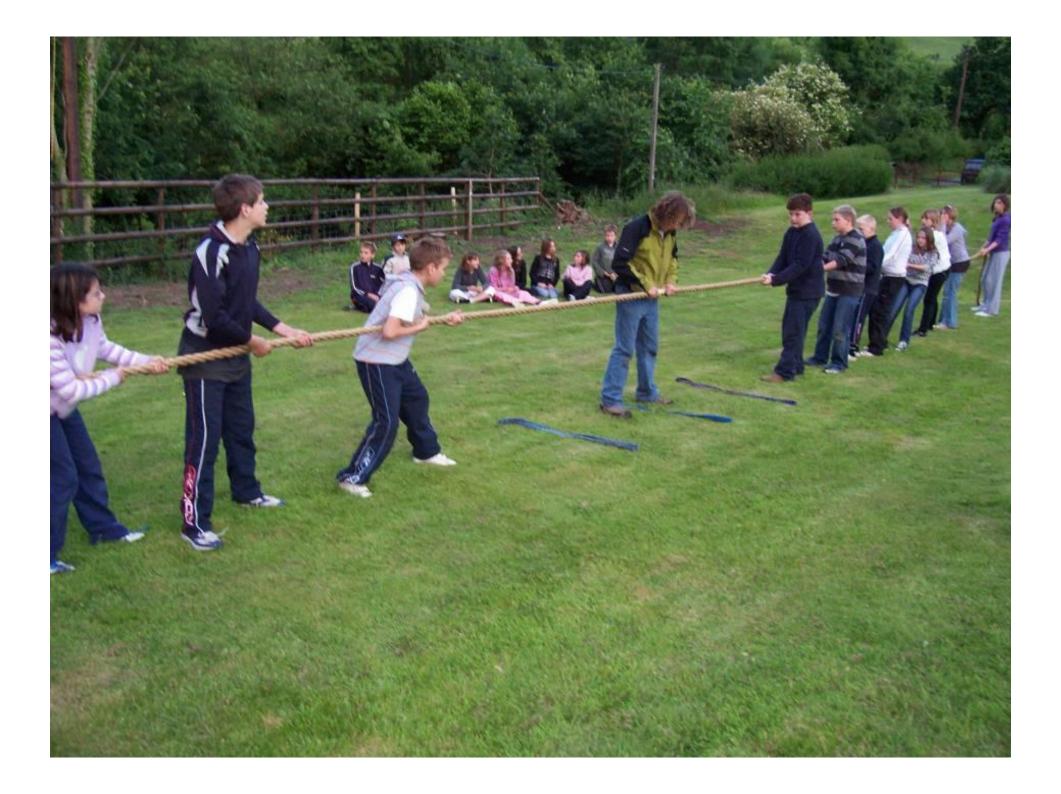

## Multi-Activity Adventures

#### Involve:

- Excitement
- Real Adventure
- Visiting New Places

Making New Friends

### Each Course is About:

- Challenge
- Responsibility
- Confidence
- Social Skills

• The Outdoor Environment