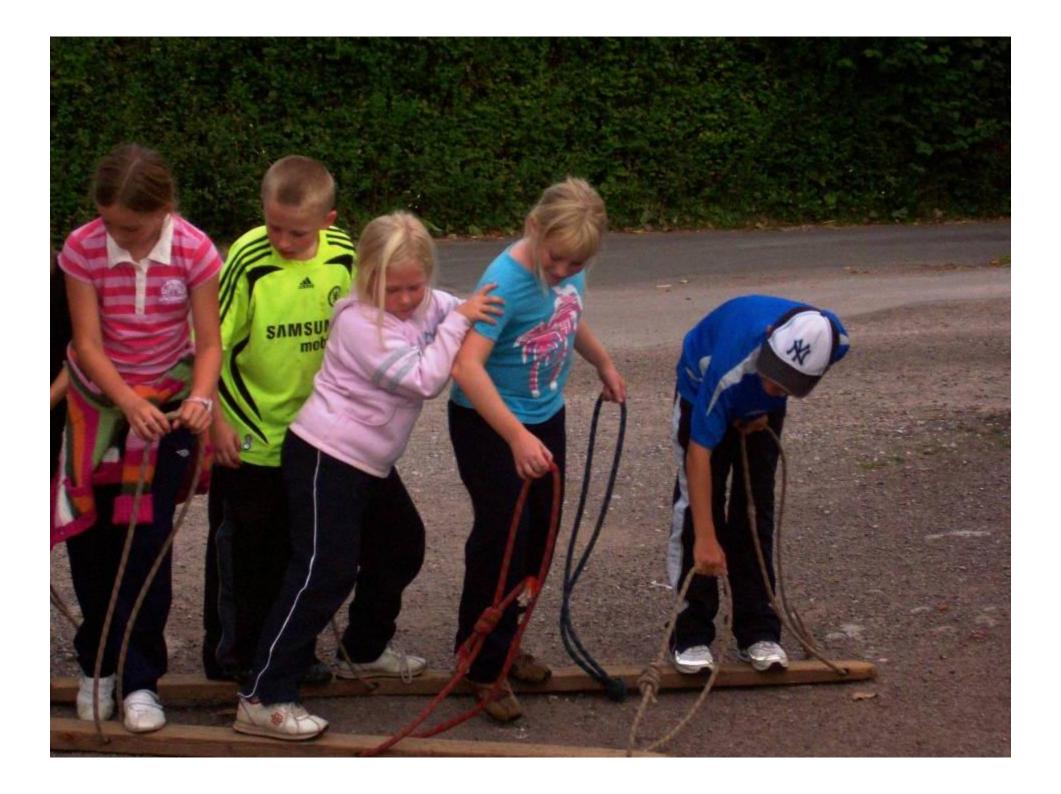

## Multi-Activity Adventures

#### Involve:

- Excitement
- Real Adventure
- Visiting New Places

Making New Friends

### Each Course is About:

- Challenge
- Responsibility
- Confidence
- Social Skills

• The Outdoor Environment